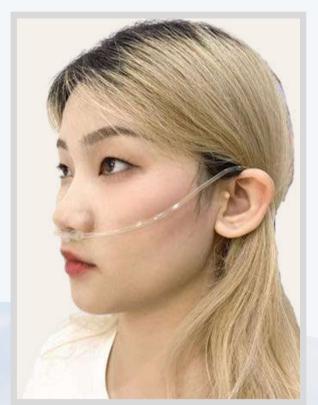

# Multiple oxygen intake system

1. Through oxygen headset (about 93% oxygen)

Through oxygen 2. mask (about 93% oxygen)

4. Breathe oxygen directly from the chamber without using any instruments (oxygen concentration in the chamber is about 30% to 40%)

#### Through Nasal oxygen 3. tube(about 93% oxygen)