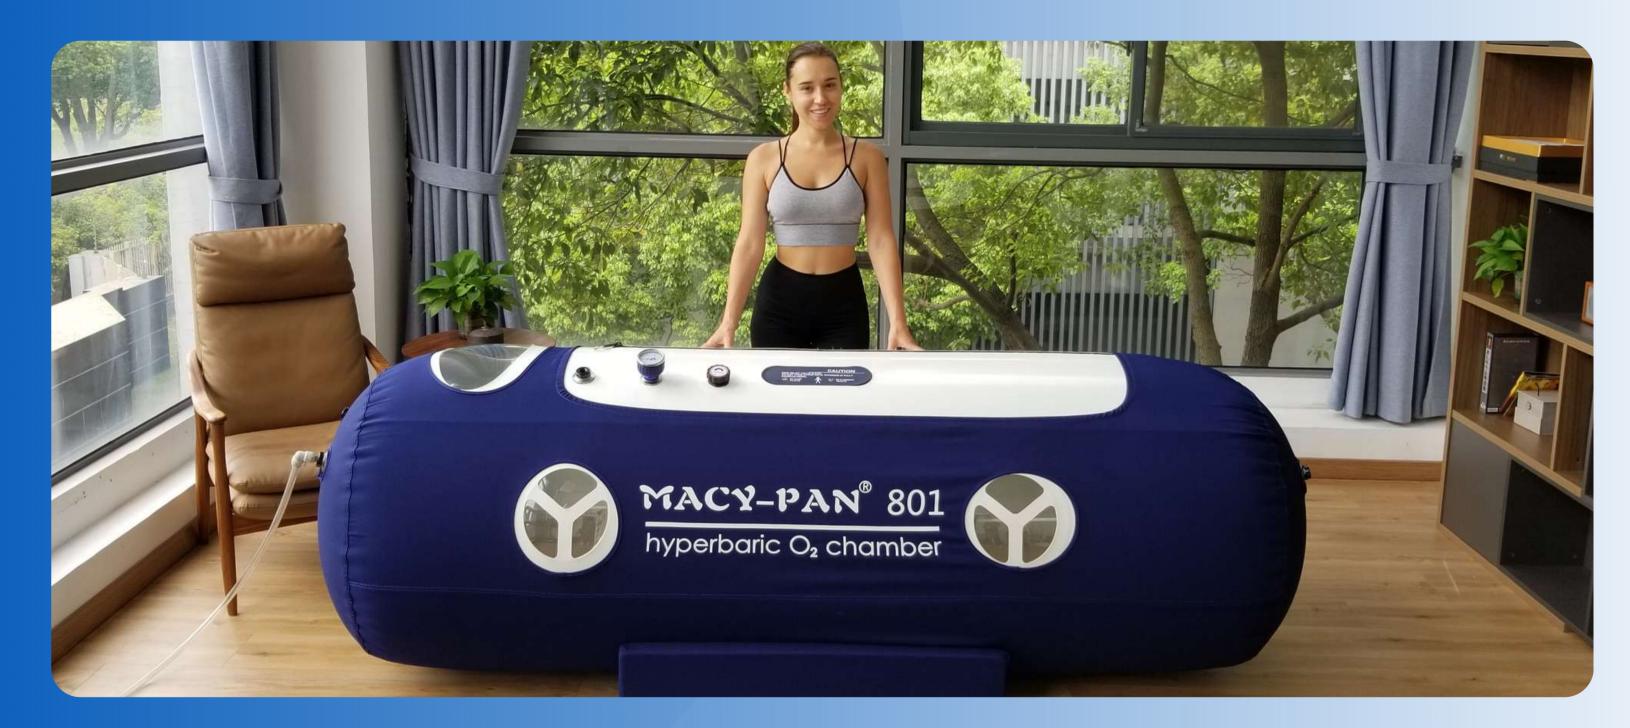

### R R Hyperbaric Oxygen Chamber

#### Model:ST801

#### **Anti-rotation base**

**SN/PD** sticker

Fixing the chamber to prevent rotatation

MACY-PAN® 801

hyperbaric O₂ chamber