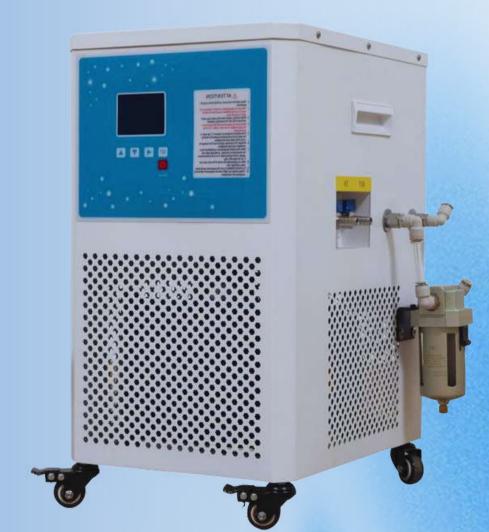

### Air Cooler

(Cooling and dehumidification)

## Air cooler

Low-cost cooling and humidity reduction equipment for a more comfortable working environment.

Imported high performance molecular sieve effectively filters 99% of bacteria, providing you with ultra-pure forest-like oxygen.