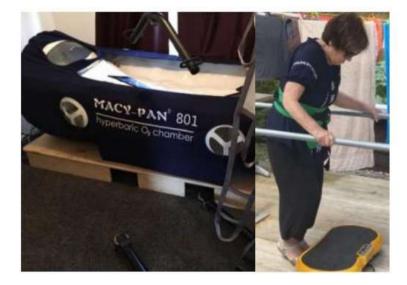

#### **Anti-rotation base**

**SN/PD** sticker

Fixing the chamber to prevent rotatation

MACY-PAN® 801

hyperbaric O₂ chamber