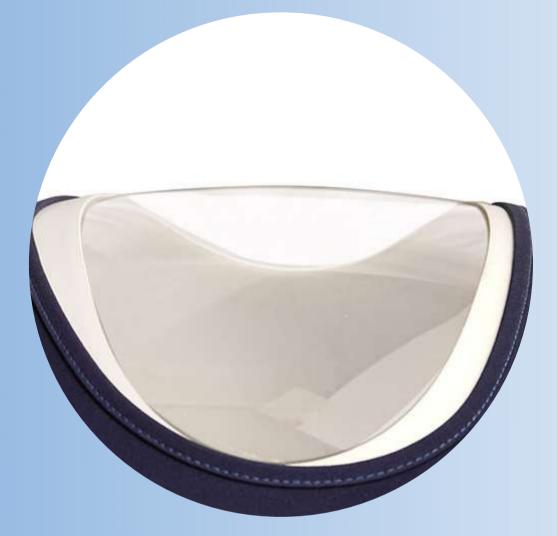

### **Transparent window**

#### Easy to see wide field of view

#### **Transparent window**

Can see the situation of the people inside the chamber. Full light to eliminate tension.