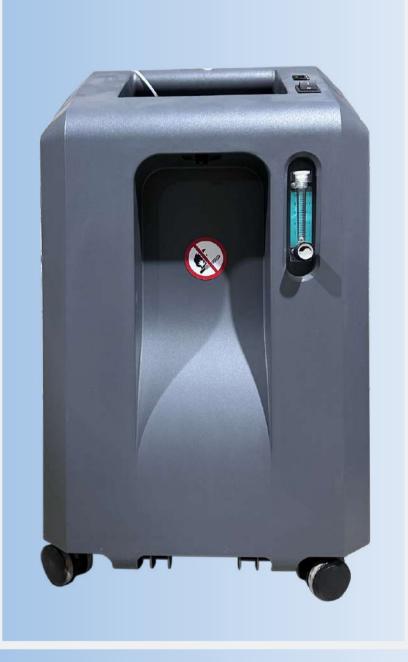

he compressed air, removing impurities and contaminants. This helps to maintain the quality of the air output, improving the performance and longevity of the product. Furthermore, the product is equipped with a silencer that effectively reduces noise levels. These specialized features enhance the overall functionality and user experience of the product.

## Air conditioner ((optional))

Air conditioning can maintain a suitable temperature inside the hyperbaric oxygen chamber, providing a comfortable environment for people.



## Air cooler



Low-cost cooling and humidity reduction equipment for a more comfortable working environment.

Imported high performance molecular sieve effectively filters 99% of bacteria, providing you with ultra-pure forest-like oxygen.



## Oxygen Concentrator



# All-in one machine (optional)



| e size | 76*42*72cm                                            |   |
|--------|-------------------------------------------------------|---|
| e      | 70L/min                                               |   |
|        | about 80KG                                            |   |
| Ð      | 220V/110V                                             |   |
|        | 1280W                                                 |   |
|        | Air compressor,<br>Oxygen concentrator,<br>Air cooler |   |
|        |                                                       | Y |

## Technical core





#### **Manual pressure reducing valve**

The manual pressure reducing valve can be adjusted both inside and outside.

#### **Automatic exhaust Emergency pressure relief va