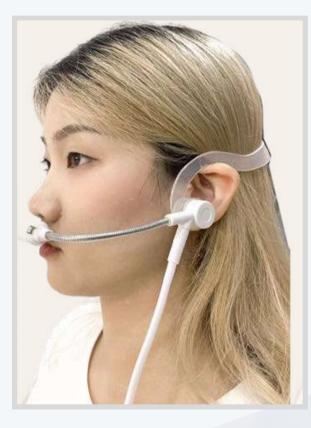

# Multiple oxygen intake system

1. Through oxygen headset (about 93% oxygen)

Through oxygen 2. mask (about 93% oxygen)

4. Breathe oxygen directly from the chamber without using any instruments (oxygen concentration in the chamber is about 30% to 40%)