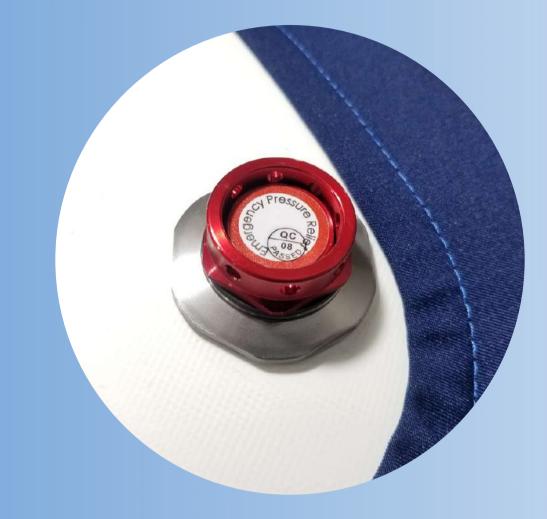

king environment.

Imported high performance molecular sieve effectively filters 99% of bacteria, providing you with ultra-pure forest-like oxygen.



## Oxygen Concentrator



# All-in one machine (optional)



| e size | 76*42*72cm                                            |   |
|--------|-------------------------------------------------------|---|
| e      | 70L/min                                               |   |
|        | about 80KG                                            |   |
| Ð      | 220V/110V                                             |   |
|        | 1280W                                                 |   |
|        | Air compressor,<br>Oxygen concentrator,<br>Air cooler |   |
|        |                                                       | Y |

## Technical core





#### **Manual pressure reducing valve**

The manual pressure reducing valve can be adjusted both inside and outside.

#### **Automatic exhaust Emergency pressure relief valve**

In an emergency, you can press th emergency pressure relief valv quickly decompress.





| he |    | Automatic                    | exhaust | when | the |  |  |
|----|----|------------------------------|---------|------|-----|--|--|
| ve | to | pressure                     | reaches | the  | set |  |  |
|    |    | pressure to keep the chamber |         |      |     |  |  |
|    |    | pressure constant.           |         |      |     |  |  |



#### **TPU chamber material**

Nano composite fiber. Maintain very good stability in long time or high intensity use environment.



#### **Dual pressure monitoring