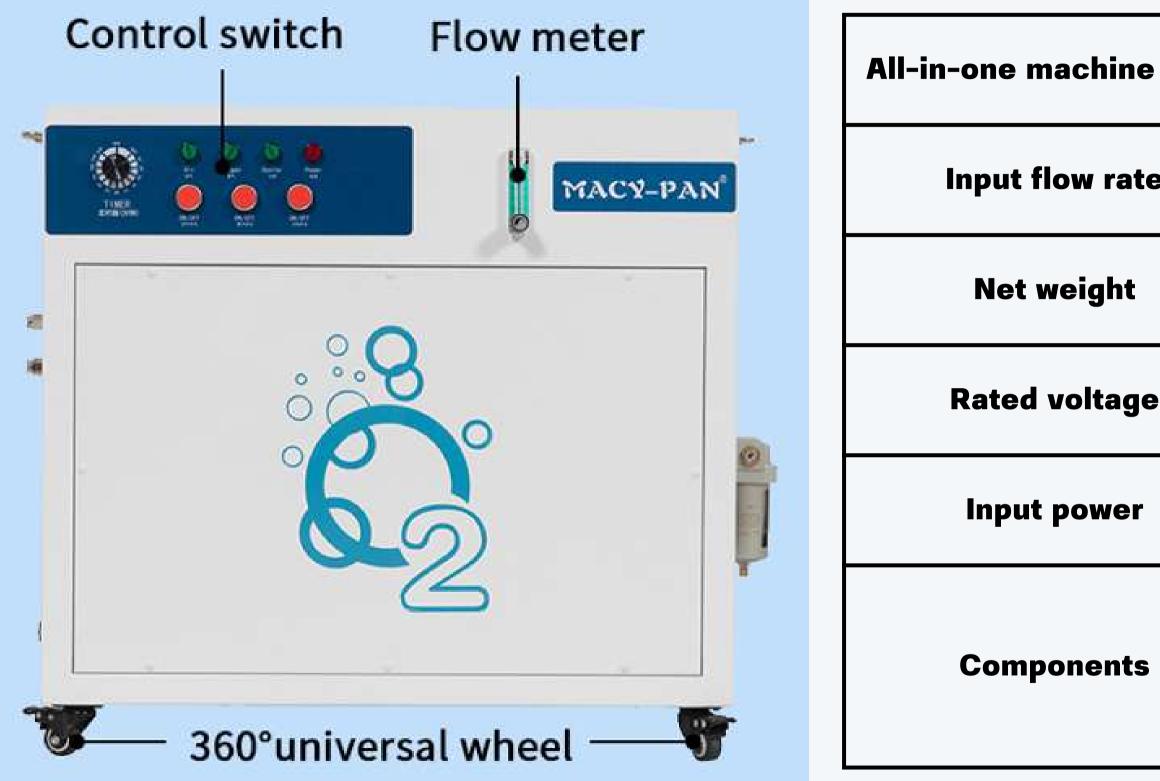

# All-in one machine (optional)

| e size | 76*42*72cm                                            |   |
|--------|-------------------------------------------------------|---|
| e      | 70L/min                                               |   |
|        | about 80KG                                            |   |
| Ð      | 220V/110V                                             |   |
|        | 1280W                                                 |   |
|        | Air compressor,<br>Oxygen concentrator,<br>Air cooler |   |
|        |                                                       | Y |