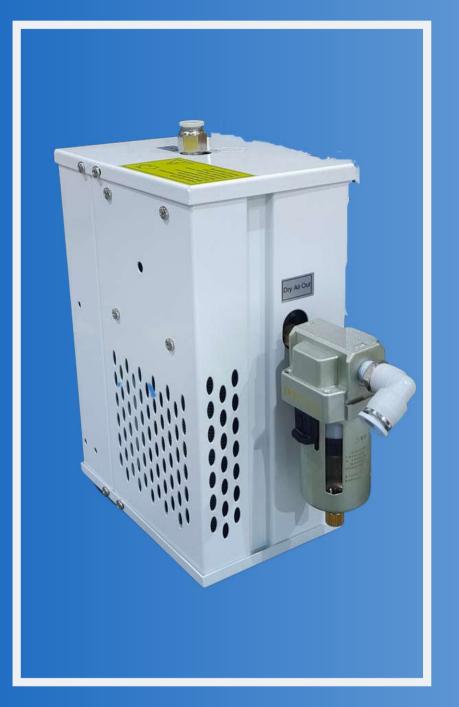

## Air compressor

The product offers sufficient power, ensuring efficient operation. It incorporates a built-in filter cotton that effectively purifies the compressed air, removing impurities and contaminants. This helps to maintain the quality of the air output, improving the performance and longevity of the product. Furthermore, the product is equipped with a silencer that effectively reduces noise levels. These specialized features enhance the overall functionality and user experience of the product.