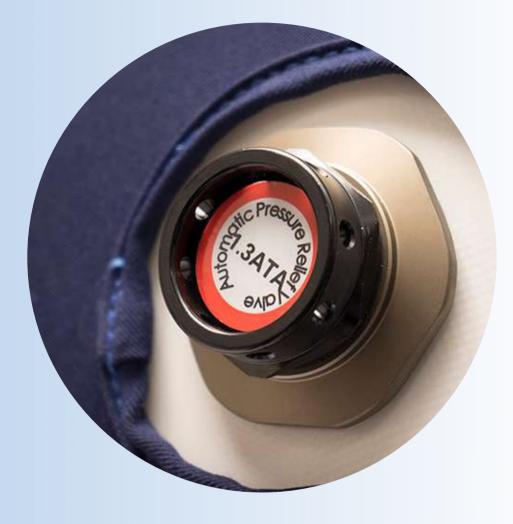

|   |
|--------|-------------------------------------------------------|---|
| e      | 70L/min                                               |   |
|        | about 80KG                                            |   |
| Ð      | 220V/110V                                             |   |
|        | 1280W                                                 |   |
|        | Air compressor,<br>Oxygen concentrator,<br>Air cooler |   |
|        |                                                       | Y |

## Technical core





#### **Manual pressure reducing valve**

The manual pressure reducing valve can be adjusted both inside and outside.

#### **Automatic exhaust Emergency pressure relief valve**

In an emergency, you can press th emergency pressure relief valv quickly decompress.





| he |    | Automatic                    | exhaust | when | the |  |  |
|----|----|------------------------------|---------|------|-----|--|--|
| ve | to | pressure                     | reaches | the  | set |  |  |
|    |    | pressure to keep the chamber |         |      |     |  |  |
|    |    | pressure constant.           |         |      |     |  |  |



#### **TPU chamber material**

Nano composite fiber. Maintain very good stability in long time or high intensity use environment.



#### **Dual pressure monitoring system**

Internal and external pressure gauges monitor real-time pressure and can also be observed by the intelligent control display panel.



#### **Transparent window**

Can see the situation of the people inside the chamber. Full light to eliminate tension.

# Mult