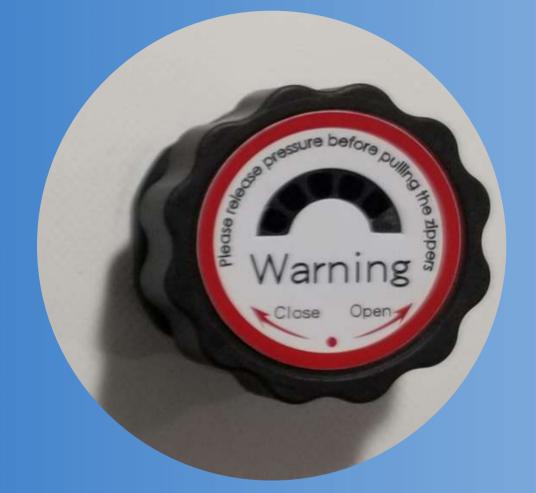

#### **Automatic exhaust Emergency pressure relief valve**

In an emergency, you can press th emergency pressure relief valv quickly decompress.

| he |    | Automatic                    | exhaust | when | the |  |  |
|----|----|------------------------------|---------|------|-----|--|--|
| ve | to | pressure                     | reaches | the  | set |  |  |
|    |    | pressure to keep the chamber |         |      |     |  |  |
|    |    | pressure constant.           |         |      |     |  |  |