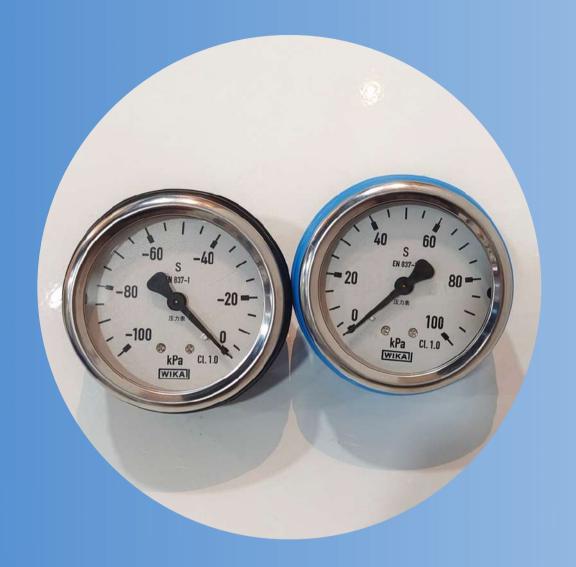

### **Internal pressure gauge**

**Real-time detection of chamber pressure** 

## **Manual pressure reducing gauge**

**Operated both internally and externally** 

**External pressure gauge** 

#### **Dual pressure monitoring system**

Internal and external pressure gauges monitor real-time pressure and can also be observed by the intelligent control display panel.