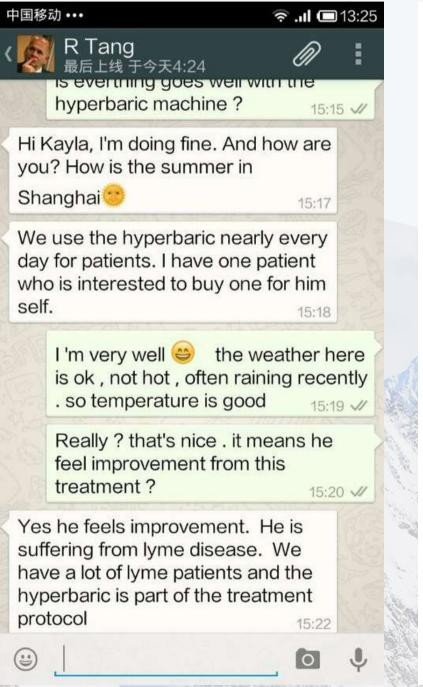

#### MACY-PAN®

ST801 Lying Type Portable Hyperbaric Oxygen Chamber

client feedback

America customer World University Skiing Champion Natalie Good She uses chamber for exercise recovery.

Sarah Milne ireat to have Natalie Good in the hyperbanic chamber . Nats is the fire and only New Zealander to have won a gold medal at the World Universit Games, when she won the Slope Style at Trentino in Italy. Nats is just back from her uber successful trip to compete in Euro

MACY-PAN®

ST801 Lying Type Portable Hyperbaric Oxygen Chamber

New Zealand customer famous ultramarathon expert Lisa She uses chamber for her mum's recovery after Aneurysm surgery. Mum recover very fast and now can walk by herself.