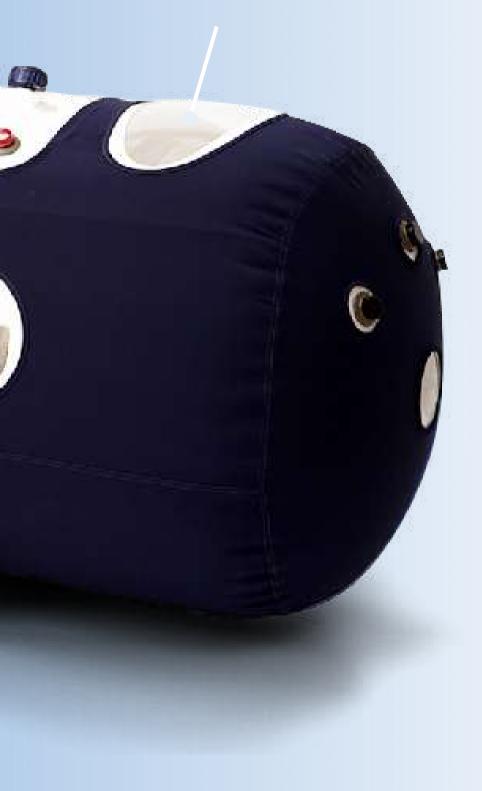

## **Emergency pressure** relief valve

### **Oxygen inlet**

**Spare valve** 

**Air inlet** 